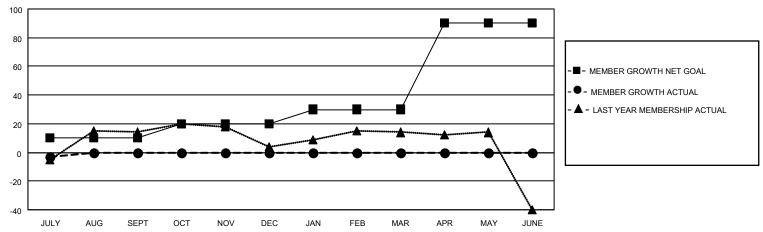

#### GOALS AND ACTUAL MEMBERS CUMULATIVE

| DROPPED CLUBS: 0 |    | 6 CLUBS OF 60 ADDED 1 OR<br>MORE NEW MEMBERS | GENDER DISTRIBUTION             |                                                            |  |
|------------------|----|----------------------------------------------|---------------------------------|------------------------------------------------------------|--|
|                  |    |                                              | MALE<br>FEMALE                  | 1,187 (70.99%)<br>484 (28.95%)<br>0 (0.00%)<br>R 1 (0.06%) |  |
| DROPPED MEMBERS  |    |                                              | NON BINARY PREFER NOT TO ANSWER |                                                            |  |
| DECEASED         | 0  |                                              | THE ENTITY TO ANOWER            | 1 (0.0070)                                                 |  |
| CLUB CANCELLED   | 0  | CLICK HERE FOR CUMULATIVE                    | TOTAL FAMILY UNIT MEMBERS       | 269                                                        |  |
| OTHER            | 15 | MEMBERSHIP DATA                              |                                 |                                                            |  |
| TOTAL            | 15 |                                              | FAMILY MEMBERS PAYING HAI       | LF DUES 145                                                |  |

## District 4 A2

| Clubs RESULTS FOR 2023-2024 |   |   |   | Members RESULTS FOR 2023-2024 |    |    |    |
|-----------------------------|---|---|---|-------------------------------|----|----|----|
|                             |   |   |   |                               |    |    |    |
| JULY/AUG/SEPT               | 0 | 0 | 0 | JULY/AUG/SEPT                 | 10 | 19 | 15 |
| OCT/NOV/DEC                 | 0 | 0 | 0 | OCT/NOV/DEC                   | 10 | 0  | 0  |
| JAN/FEB/MAR                 | 0 | 0 | 0 | JAN/FEB/MAR                   | 10 | 0  | 0  |
| APR/MAY/JUNE                | 3 | 0 | 0 | APR/MAY/JUNE                  | 60 | 0  | 0  |