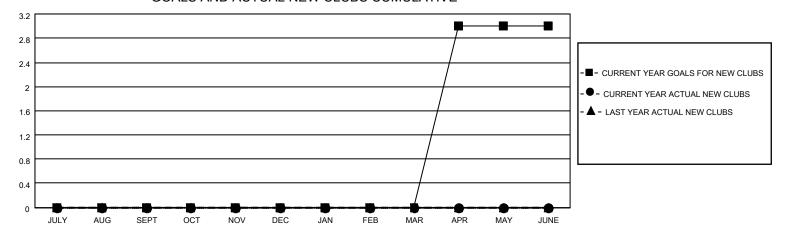

#### GOALS AND ACTUAL NEW CLUBS CUMULATIVE

## District 4 A2

| Clubs RESULTS FOR 2023-2024 |   |   |   | Members RESULTS FOR 2023-2024 |    |    |    |
|-----------------------------|---|---|---|-------------------------------|----|----|----|
|                             |   |   |   |                               |    |    |    |
| JULY/AUG/SEPT               | 0 | 0 | 0 | JULY/AUG/SEPT                 | 10 | 19 | 15 |
| OCT/NOV/DEC                 | 0 | 0 | 0 | OCT/NOV/DEC                   | 10 | 0  | 0  |
| JAN/FEB/MAR                 | 0 | 0 | 0 | JAN/FEB/MAR                   | 10 | 0  | 0  |
| APR/MAY/JUNE                | 3 | 0 | 0 | APR/MAY/JUNE                  | 60 | 0  | 0  |